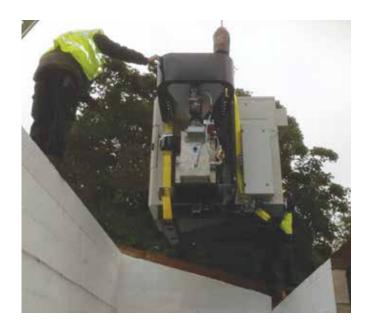

In addition the Care Home will receive circa **£26,000** per annum in RHI payments.

Therefore the overall saving by switching from LPG to Biomass is £36,240 i.e Free Heating.

Auger-Fed to 199kW E-COMPACT Pellet Boiler