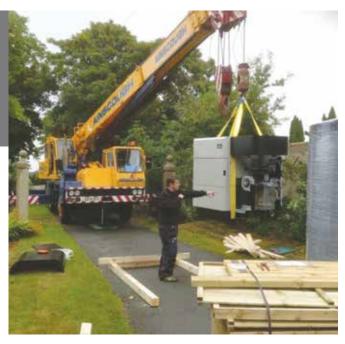

Project management of the job was undertaken by Stuart Ward of CBS Renewables. CBS visited the boiler manufacturer in advance of the installation to plan the project. Delivery of the equipment involved craning the boiler in through the roof of the old plant room

Ainscough Crane Hire lifting 199kW E-COMPACT in through roof of Plant Room

8 tonne Fuel Store with wood cladding

#### Care Home

by Ainscough Crane Hire. The entire installation was supervised by Stuart Ward and was completed in four weeks. WES commissioned the system on the 9th October 2013 and full hand over to the client and installer was completed.