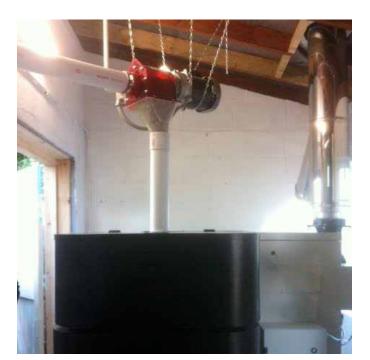

#### **Biomass Heating System**

CBS Renewables from Southport purchased a 199kW E-COMPACT Pellet boiler, 8 tonne silo , flex auger system and 3000 litre Buffer tank from WES' north of England Distributor. The equipment was delivered to site on the 6th September 2013 and was commissioned on the 9th of October 2013.

Ainscough Crane Hire lifting 199kW E-COMPACT in through roof of Plant Room

8 tonne Fuel Store with wood cladding

In addition the Care Home will receive circa **£26,000** per annum in RHI payments.

Therefore the overall saving by switching from LPG to Biomass is £36,240 i.e Free Heating.

Auger-Fed to 199kW E-COMPACT Pellet Boiler