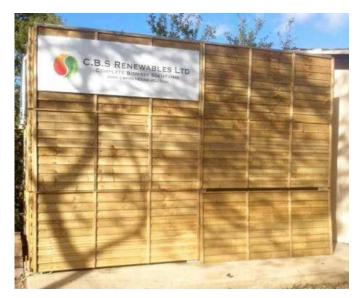

Ainscough Crane Hire lifting 199kW E-COMPACT in through roof of Plant Room

8 tonne Fuel Store with wood cladding